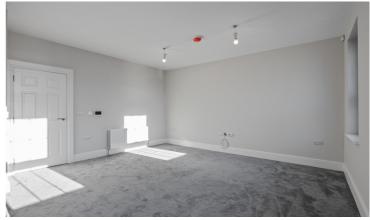

# 23 Barton Hall Barton Park Shore Road, Greenisland BT38 8GH

- Beautiful first floor apartment
- uPVC double glazed windows
- Gas Fired Central Heating
- Delightful sea view
- Close proximity to Ulster University, City Centre and local pubs and restaurants

## First Floor (Apt 23) 1,081 sq ft

| Entrance Hall with cloaks      |              |
|--------------------------------|--------------|
| Kitchen / Dining / Living Room | 16'1 x 15'10 |
| Utility                        | 7'6 x 5'4    |
| Master Bedroom                 | 14'1 x 16'1  |
| En-suite                       | 10'1 x 3'7   |
| Bedroom 2                      | 13'7 x 11'3  |
| Bathroom                       | 10'1 x 7'10  |
|                                |              |