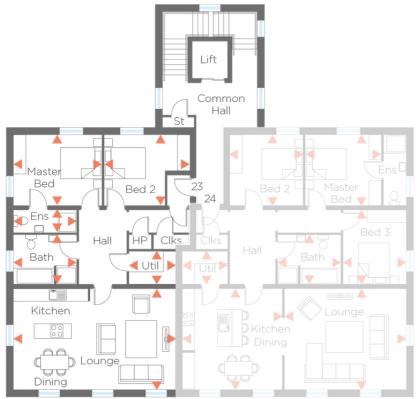

## First Floor (Apt 23) 1,081 sq ft

| Entrance Hall with cloaks      |              |
|--------------------------------|--------------|
| Kitchen / Dining / Living Room | 16'1 x 15'10 |
| Utility                        | 7'6 x 5'4    |
| Master Bedroom                 | 14'1 x 16'1  |
| En-suite                       | 10'1 x 3'7   |
| Bedroom 2                      | 13'7 x 11'3  |
| Bathroom                       | 10'1 x 7'10  |
|                                |              |

FIRST FLOOR