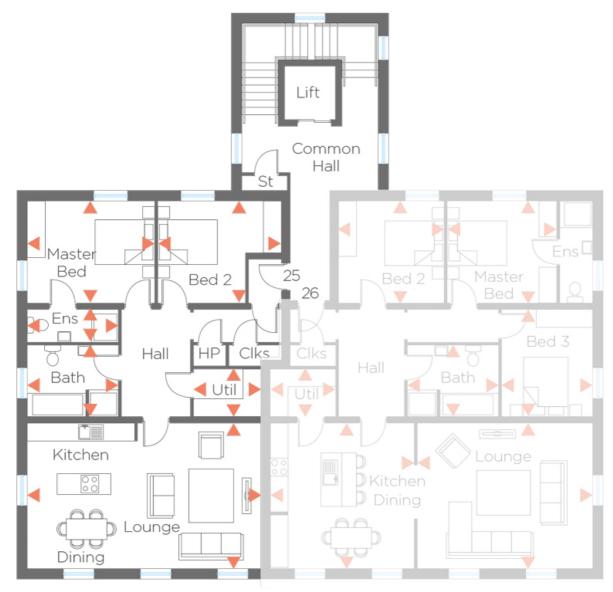

### **SECOND FLOOR**

## Second Floor (Apt 25) 1,081 sq ft

**Entrance Hall with cloaks** 

Kitchen / Dining / Living Room 25'9 x 16'1

Utility 7'6 x 5'4

Master Bedroom 14'1 x 11'3

En-suite 10'1 x 3'7

Bedroom 2 13'7 x 11'3

Bathroom 10'1 x 7'10