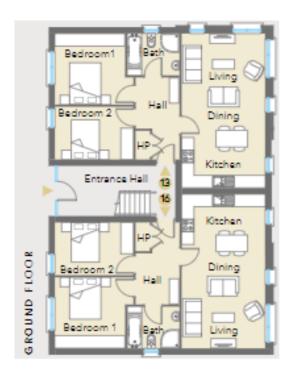

## **GROUND FLOOR**

Living/ Kitchen/ Dining 24'7 x 13'1
Bedroom 1 11'2 x 11'1
Bedroom 2 12'3 x 9'2
Bathroom 9'2 x 6'10