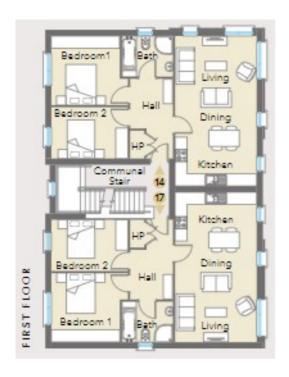

## **FIRST FLOOR**

Living/ Kitchen/ Dining 24'7 x 19'1
Bedroom 1 11'2 x 11'1
Bedroom 2 12'3 x 9'2
Bathroom 9'2 x 6'10