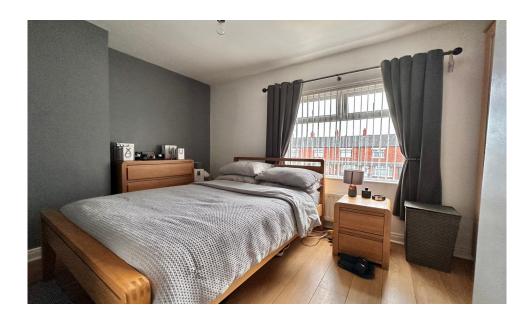

## BEDROOM 1 - 3.28M (10'9) X 2.9M (9'6)

Double in size with space for bedroom furniture and wood laminate flooring

## BEDROOM 2 - 2.92M (9'7) X 2.13M (7') Good size bedroom