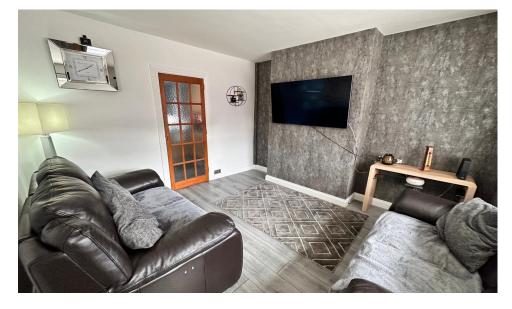

Early viewing is recommended to avoid disappointment!

LOUNGE - 3.63M (11'11) X 3.23M (10'7)

Good size living space, bay window to front and grey groove laminate floors