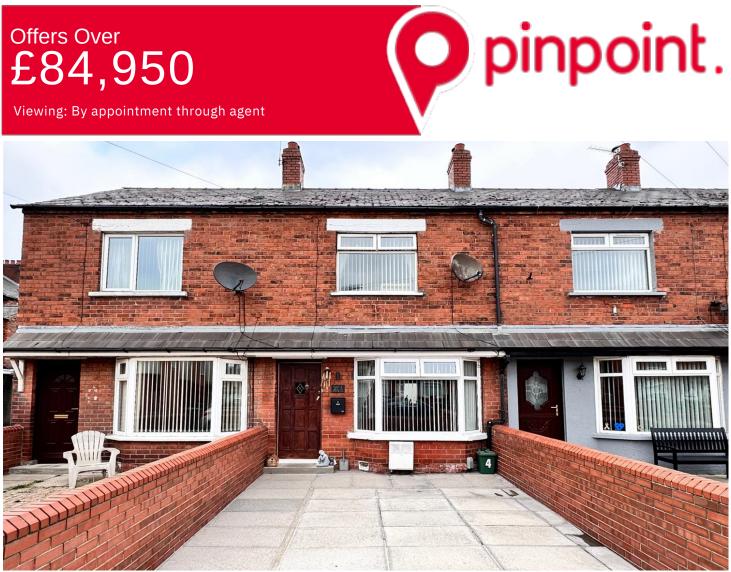

# 4 York Park, Shore Road, Belfast, **BT15 3QT**

- Red Brick Terrace Villa Located In Popular Address
- Great Size lounge with bay window
- Modern kitchen with casual dining
- 2 Bedrooms

1

**Pinpoint Offices** 

#### **About The Property:**

A popular red brick mid terrace located in an established residential address, offered for sale with a sitting tenant paying  $\pounds$ 600.00 per month in rent.

Internally the accommodation comprises of spacious lounge with bay aspect, kitchen with casual dining and two good sized bedrooms. A modern family bathroom with white suite completes the internal living space.