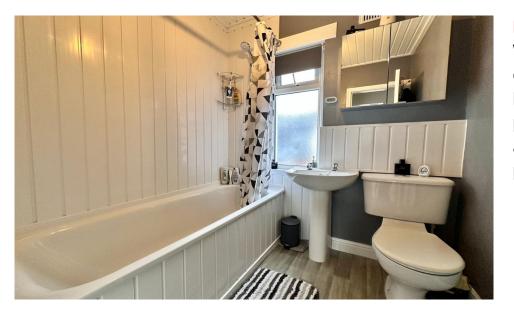

#### BATHROOM

White 3-piece suite comprising pedestal wash hand basin, low flush WC, panelled bath with shower attachment and part PVC panelled walls