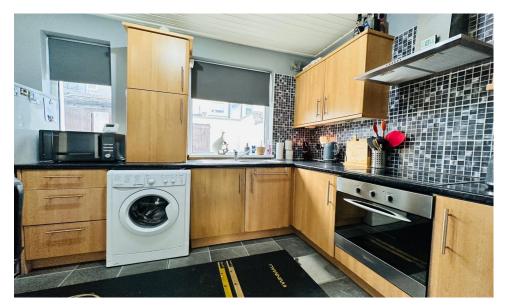

#### KITCHEN - 4.17M (13'8) X 2.13M (7')

Range of modern wall and floor standing units, formica counter-tops, tiled splash, electric hob, extractor hood above, oven/grill below and breakfast bar. Laminate floor and access to enclosed rear garden