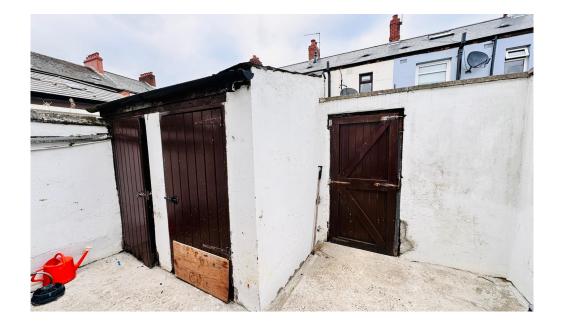

Off street parking to the front via a brick paved driveway, and a low maintenance, enclosed courtyard to the rear is totally private.

Perfectly suited for the canny investor who wants a fantastic property that is being extremely well cared for by a superb tenant.