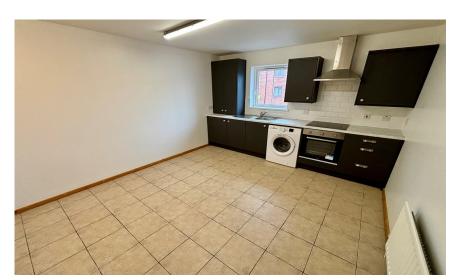

## **HALLWAY:**

Own door access to; staircase leading to first floor.

LIVNING ROOM: 4.26m (14') x 3.06m (10'0)

Double aspect window, wood affect laminate flooring

KITCHEN: 4.31m (14'2) x 3.53m (11'7) Fitted kitchen with a range of high and low level units, work surfaces, stainless steel sink unit, integrated oven with hob, washing machine, ceramic tiled floor and partly tiles walls.