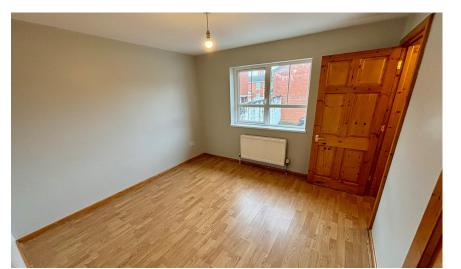

BEDROOM 2: 3.83m (12'7) x 2.37m (7'9)

BATHROOM: 2.97m (9'9) x 1.93m (6'4)

Three piece bathroom suite comprising low flush wc, wash hand basin and panelled bath, electric shower, part tiles walls and vinyl flooring