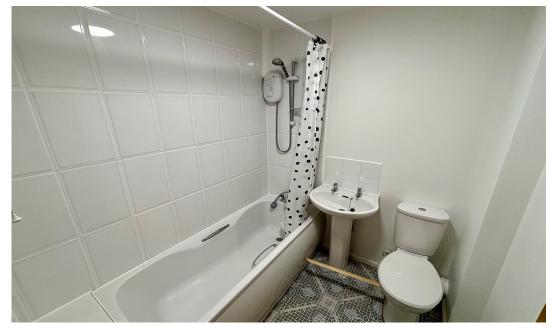

BEDROOM 2: 3.83m (12'7) x 2.37m (7'9)

BATHROOM: 2.97m (9'9) x 1.93m (6'4)

Three piece bathroom suite comprising low flush wc, wash hand basin and panelled bath, electric shower, part tiles walls and vinyl flooring