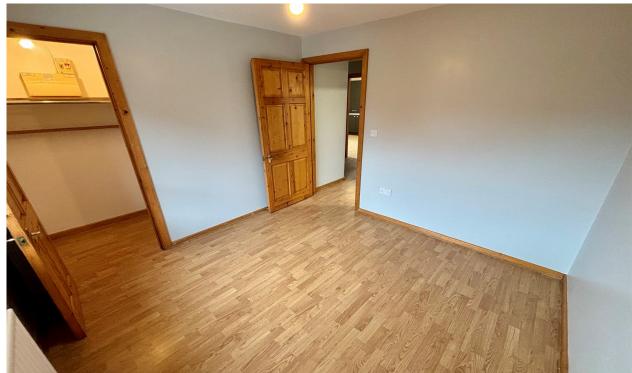

BEDROOM 1: 3.01m (9'11) x 2.97m (9'9)
Storage cupboard, wood effect laminate flooring.