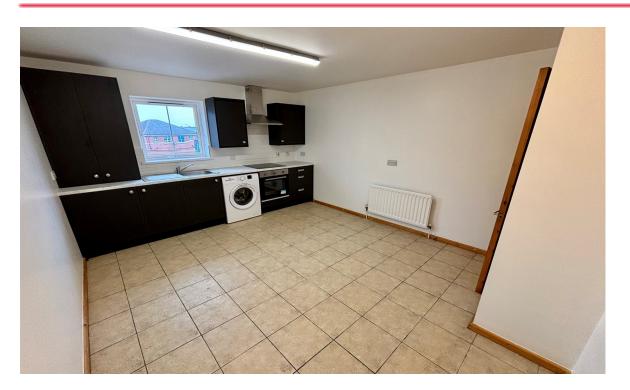

## **HALLWAY:**

Own door access to; staircase leading to first floor.

LIVNING ROOM: 4.26m (14') x 3.06m (10'0)

Double aspect window, wood affect laminate flooring

KITCHEN: 4.31m (14'2) x 3.53m (11'7) Fitted kitchen with a range of high and low level units, work surfaces, stainless steel sink unit, integrated oven with hob, washing machine, ceramic tiled floor and partly tiles walls.