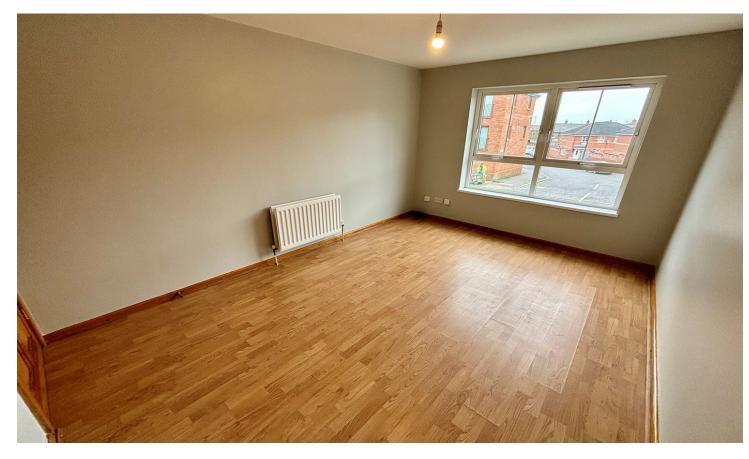

## **HALLWAY:**

Own door access to; staircase leading to first floor.

LIVNING ROOM: 4.26m (14') x 3.06m (10'0)

Double aspect window, wood affect laminate flooring

KITCHEN: 4.31m (14'2) x 3.53m (11'7) Fitted kitchen with a range of high and low level units, work surfaces, stainless steel sink unit, integrated oven with hob, washing machine, ceramic tiled floor and partly tiles walls.