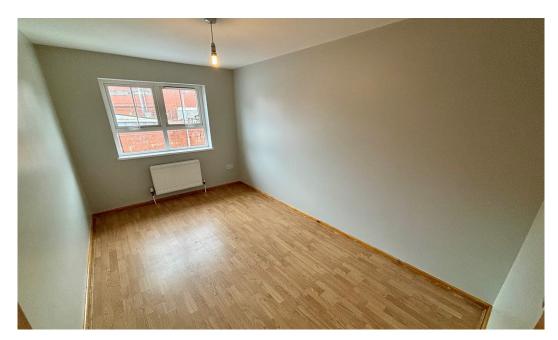

BEDROOM 1: 3.01m (9'11) x 2.97m (9'9)
Storage cupboard, wood effect laminate flooring.