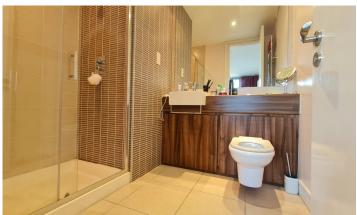

#### **EN SUITE SHOWER ROOM**

2.39m (7'10) x 2.01m (6'7)

White suite comprising Shower cubicle wash hand basin in vanity unit, low flush WC, porcelain tiled floor, part tiled walls, recessed spotlights and extractor fa

#### 2.59m (8'6) x 1.96m (6'5)

Modern suite comprising panelled bath, low flush WC, wash hand basin in vanity unit, heated towel rail, recessed spotlights and extractor fan