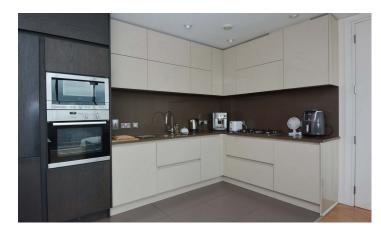

#### KITCHEN OPEN PLAN TO LIVING AND DINING ROOM 6.4m (21') x 4.32m (14'2)

Contemporary kitchen with excellent range of high and low level units, work surfaces, integrated stainless steel oven and hob, integrated microwave, dishwasher, fridge freezer. Porcelain tiled floor to kitchen area, wood effect flooring to living area with sliding patio door to extensive balcony