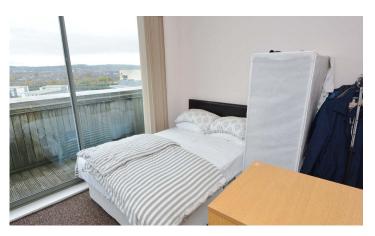

#### **BEDROOM 2**

3.51m (11'6) x 2.82m (9'3) Sliding patio door to extensive balcony