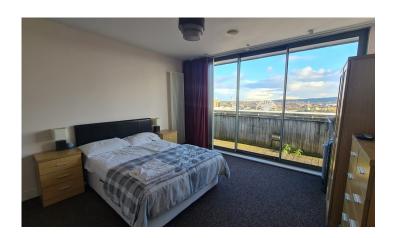

#### **UTILITY CUPBOARD**

Plumbed for washing machine, gas boiler

**BEDROOM 1** 4.37m (14'4) x 3.86m (12'8) Sliding patio door to extensive balcony

#### **BEDROOM 2**

3.51m (11'6) x 2.82m (9'3) Sliding patio door to extensive balcony