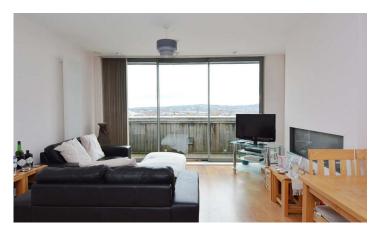

The accommodation briefly comprises a generous living room open plan to luxury kitchen with integrated appliances and dining area. Both bedrooms are doubles with the principal featuring an en suite shower room to compliment the main bathroom. Furthermore there is secure, covered car parking and of special note is the extensive balcony spanning the breadth of the apartment with delightful outlook towards the everchanging skyline.

#### KITCHEN OPEN PLAN TO LIVING AND DINING ROOM 6.4m (21') x 4.32m (14'2)

Contemporary kitchen with excellent range of high and low level units, work surfaces, integrated stainless steel oven and hob, integrated microwave, dishwasher, fridge freezer. Porcelain tiled floor to kitchen area, wood effect flooring to living area with sliding patio door to extensive balcony