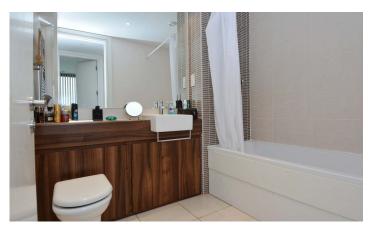

#### **BATHROOM**

#### 2.59m (8'6) x 1.96m (6'5)

Modern suite comprising panelled bath, low flush WC, wash hand basin in vanity unit, heated towel rail, recessed spotlights and extractor fan