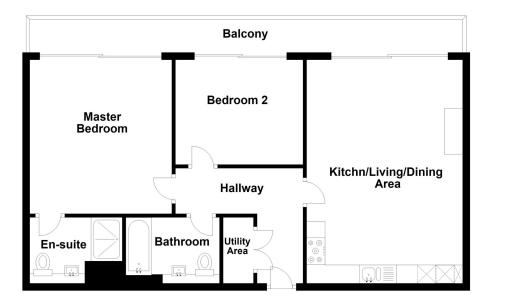

# 5.49 The Arc Titanic Quarter Belfast BT3 9FE

- Stunning 9th floor apartment with spectacular panoramic views over Belfast
- Bright and airy living/dining room with access to extensive balcony
- Contemporary kitchen with luxury units
   and integrated appliances
- Two double bedrooms, each with access
   NB, the Management Company are to the balcony and principal with en suite
   organising an EWS1 form but until it
- Utility cupboard with gas boiler and plumbed for washing machine

The accommodation briefly comprises a generous living room open plan to luxury kitchen with integrated appliances and dining area. Both bedrooms are doubles with the principal featuring an en suite shower room to compliment the main bathroom. Furthermore there is secure, covered car parking and of special note is the extensive balcony spanning the breadth of the apartment with delightful outlook towards the everchanging skyline.

### **ENTRANCE**

Communal entrance with intercom. Lift and staircase to ninth floor

#### KITCHEN OPEN PLAN TO LIVING AND DINING ROOM 6.4m (21') x 4.32m (14'2)

Contemporary kitchen with excellent range of high and low level units, work surfaces, integrated stainless steel oven and hob, integrated microwave, dishwasher, fridge freezer. Porcelain tiled floor to kitchen area, wood effect flooring to living area with sliding patio door to extensive balcony

#### **UTILITY CUPBOARD**

Plumbed for washing machine, gas boiler

**BEDROOM 1** 4.37m (14'4) x 3.86m (12'8) Sliding patio door to extensive balcony

#### **EN SUITE SHOWER ROOM**

2.39m (7'10) x 2.01m (6'7)

White suite comprising Shower cubicle wash hand basin in vanity unit, low flush WC, porcelain tiled floor, part tiled walls, recessed spotlights and extractor fa

#### **BEDROOM 2**

3.51m (11'6) x 2.82m (9'3) Sliding patio door to extensive balcony

#### **BATHROOM**

#### 2.59m (8'6) x 1.96m (6'5)

Modern suite comprising panelled bath, low flush WC, wash hand basin in vanity unit, heated towel rail, recessed spotlights and extractor fan