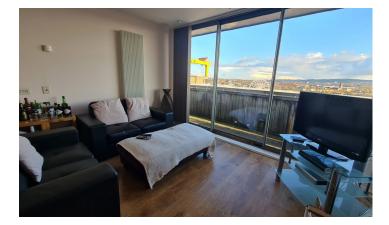

The accommodation briefly comprises a generous living room open plan to luxury kitchen with integrated appliances and dining area. Both bedrooms are doubles with the principal featuring an en suite shower room to compliment the main bathroom. Furthermore there is secure, covered car parking and of special note is the extensive balcony spanning the breadth of the apartment with delightful outlook towards the everchanging skyline.

#### KITCHEN OPEN PLAN TO LIVING AND DINING ROOM 6.4m (21') x 4.32m (14'2)

Contemporary kitchen with excellent range of high and low level units, work surfaces, integrated stainless steel oven and hob, integrated microwave, dishwasher, fridge freezer. Porcelain tiled floor to kitchen area, wood effect flooring to living area with sliding patio door to extensive balcony